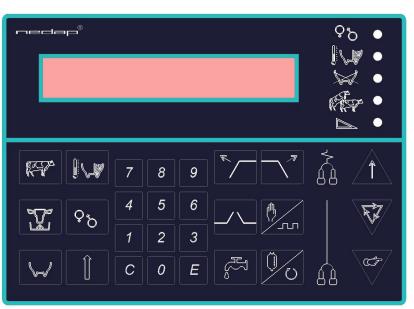

# Display

- Start milking, delay time active
- Milking, delay time past
- Take off cycle started

Manual take off Display starts flashing when take off level is reached

**Stimulation** 

**Emptying meter** 

Gate control

ாா

Stimulation on/off

Level meter: empty jar Memolac: empty meter

Tandem: Central gate

Art. No. 9890203 / version 0.3

Side-by-side : crowd gate

Open / close gate

Carrousel: Lock or unlock place

MPC 2

# Cleaning

Take off

بخسك

 $\overline{\mathbb{N}}$ 

Цġ

Hold for 2 seconds

#### Cow

ACT Activity, difference compared to rolling average (%) COWSEP Cow separation Press C, 1 and E First item is separation room Second item how many times Use shift, C to enter GROUP Group number of the cow RESP Responder number

Enter cow number

Press C. number and E

Enter Milk yield Press shift, then C, milk yield and E

### Sampling

Level meter. Press 3 seconds to empty the jar. Memolac. Press 3 seconds to empty the meter.