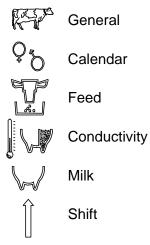

#### **Cow information**

# **Attentions**

ŶЪ Calendar Conductivity / Temperature Milk separation / Colostrum R Activity Ĺ Milk yield lower than average

#### Cow

ACT Activity, difference compared to rolling average (%) COWSEP Cow separation Press C, 1 and E First item is separation room Second item how many times Use shift, C to enter GROUP Group number of the cow RESP Responder number

### Health

CON Conductivity percentage in relation to the average (%) A CON Actual measured conductivity ILT Illness-codes (2 digits) and treatment (2 digits).

Take off blocked Milk separation, colostrum or dry cow press key 3 seconds.

### Milk

#### Calendar

LACT Number of days in lactation HEAT Number of days since last heat INSEM No. of days since last insemination INCALF Yes/No DRY Number of days dry

# Feeding

ACTFDM Actual feed milk parlour Press C, feed amount and E to change FDMILK Programmed feed in milk parlour FD TOT Total feed in feedbox (all feed sorts) FD BAL Actual feed amount left for feed box