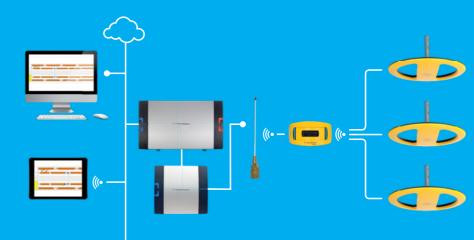

Nedap Cow Positioning is always combined with Heat Detection and Eating & Rumination Monitoring. ISO identification for feeding, separating and milk measurement is also an option. The greatest added value of Nedap Cow Positioning is its ability to quickly and accurately locate specific cows which need attention. Nedap has successfully combined all these applications in one Smarttag Neck and has fully integrated them in the Nedap technical platform for cattle management.

#### Simple interface, 24/7

Nedap Cow Positioning is a stable and robust system, capable of locating each cow, wherever the animal is in the barn (accurate to within one animal's length). Using the screen of your PC, tablet or smartphone by displaying a map of your barn, you can simply determine the position of each cow.