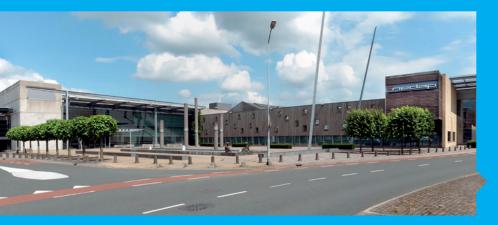

### Nedap Cow Positioning always combined with Heat Detection and Eating & Rumination Monitoring

LOCATE YOUR INDIVIDUAL COW IN THE BARN QUICKLY AND ACCURATELY BY USING NEDAP COW POSITIONING

Your herd may contain 150 cows, 500, 1000 or even 10,000 cows. If you milk them conventionally or through a milking robot, in any case you know to find individual cows in the herd can be time-consuming. So, Nedap has developed a unique tool: Nedap Cow Positioning. At a glance, you can see exactly where an individual cow is or several selected cows are in the barn, using the screen of your PC, tablet or smartphone. Whether these are the cows that still need to go through milking robot, cows in heat that need to be inseminated, or the cows that are in need of veterinary treatment, you don't need to search them anymore. Nedap Cow Positioning simply shows you where to find them, saving you valuable time!

#### Simple interface, 24/7

Nedap Cow Positioning is a stable and robust system, capable of locating each cow, wherever the animal is in the barn (accurate to within one animal's length). Using the screen of your PC, tablet or smartphone by displaying a map of your barn, you can simply determine the position of each cow.