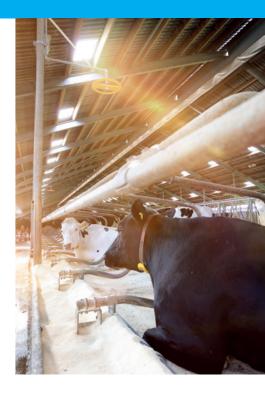

### Nedap Cow Positioning always combined with Heat Detection and Eating & Rumination Monitoring

LOCATE YOUR INDIVIDUAL COW IN THE BARN QUICKLY AND ACCURATELY BY USING NEDAP COW POSITIONING

Your herd may contain 150 cows, 500, 1000 or even 10,000 cows. If you milk them conventionally or through a milking robot, in any case you know to find individual cows in the herd can be time-consuming. So, Nedap has developed a unique tool: Nedap Cow Positioning. At a glance, you can see exactly where an individual cow is or several selected cows are in the barn, using the screen of your PC, tablet or smartphone. Whether these are the cows that still need to go through milking robot, cows in heat that need to be inseminated, or the cows that are in need of veterinary treatment, you don't need to search them anymore. Nedap Cow Positioning simply shows you where to find them, saving you valuable time!

#### Quick overview in the barn

With your smartphone or tablet in hand, you can immediately see where to find cows that need attention. While you are standing next to a specific animal, you can request health and fertility information there and then. With an extra Smarttag Neck the user can also see him- or herself on the map of the barn. Your employee(s) and if desired the inseminator and the vet can easily work with the system. They will be able to find the relevant cows in the herd quickly and easily.