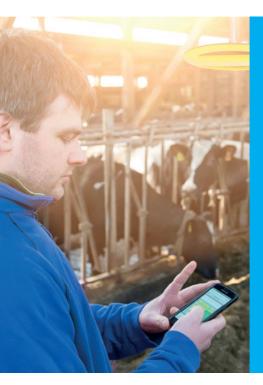

#### Quick overview in the barn

With your smartphone or tablet in hand, you can immediately see where to find cows that need attention. While you are standing next to a specific animal, you can request health and fertility information there and then. With an extra Smarttag Neck the user can also see him- or herself on the map of the barn. Your employee(s) and if desired the inseminator and the vet can easily work with the system. They will be able to find the relevant cows in the herd quickly and easily.