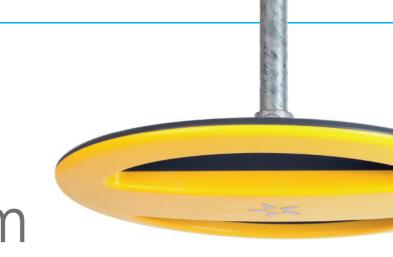

Nedap Cow Positioning is always combined with Heat Detection and Eating & Rumination Monitoring. ISO identification for feeding, separating and milk measurement is also an option. The greatest added value of Nedap Cow Positioning is its ability to quickly and accurately locate specific cows which need attention. Nedap has successfully combined all these applications in one Smarttag Neck and has fully integrated them in the Nedap technical platform for cattle management.

#### Simple interface, 24/7

Nedap Cow Positioning is a stable and robust system, capable of locating each cow, wherever the animal is in the barn (accurate to within one animal's length). Using the screen of your PC, tablet or smartphone by displaying a map of your barn, you can simply determine the position of each cow.