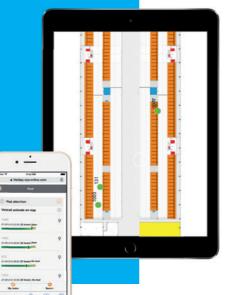

### Nedap Cow Positioning always combined with Heat Detection and Eating & Rumination Monitoring

LOCATE YOUR INDIVIDUAL COW IN THE BARN QUICKLY AND ACCURATELY BY USING NEDAP COW POSITIONING

Your herd may contain 150 cows, 500, 1000 or even 10,000 cows. If you milk them conventionally or through a milking robot, in any case you know to find individual cows in the herd can be time-consuming. So, Nedap has developed a unique tool: Nedap Cow Positioning. At a glance, you can see exactly where an individual cow is or several selected cows are in the barn, using the screen of your PC, tablet or smartphone. Whether these are the cows that still need to go through milking robot, cows in heat that need to be inseminated, or the cows that are in need of veterinary treatment, you don't need to search them anymore. Nedap Cow Positioning simply shows you where to find them, saving you valuable time!

#### Simple interface, 24/7

Nedap Cow Positioning is a stable and robust system, capable of locating each cow, wherever the animal is in the barn (accurate to within one animal's length). Using the screen of your PC, tablet or smartphone by displaying a map of your barn, you can simply determine the position of each cow.